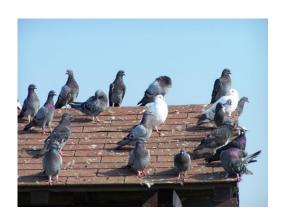

For lasers to work effectively, there must be a contrast between the laser and surrounding ambient light. The stronger the contrast, the more efficient the laser becomes, particularly when managing larger bird populations.