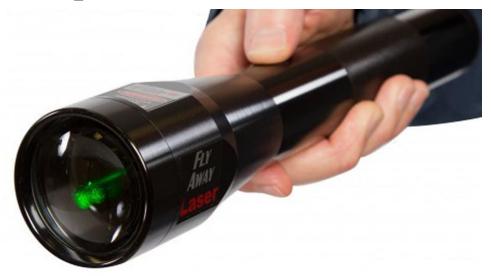

## Fly Away™ BDL-1 Laser

## Powerful, low-cost, high-quality handheld laser The Fly Away™ model BDL-1 laser offers all these features:

- 30mWatt output power
- Class 3B, green laser
- Large beam, effective range of up to 1 mile
- Rugged all aluminum construction
- Sealed external joints and on/off switch
- Lockable carrying case
- · Lightweight and easy to hold
- Powered by 2 "D" cell batteries. Lithium and rechargeable batteries work
- Made in The USA with a one-year warranty