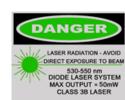

## Powerful, low-cost, high-quality handheld laser The Fly Away™ model BDL-1 laser offers all these features:

- 30mWatt output power
- Class 3B, green laser
- Large beam, effective range of up to 1 mile
- Rugged all aluminum construction
- Sealed external joints and on/off switch
- Lockable carrying case
- · Lightweight and easy to hold
- Powered by 2 "D" cell batteries. Lithium and rechargeable batteries work
- Made in The USA with a one-year warranty